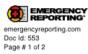

CVFD responded to 6 calls – 5 EMS/1 Fire/Other. Mutual Aid –1 given;0 received. There were 0 overlapping calls. Average response time for January was 6.15 minutes; In-District calls 5.2, M-F 7.65, Out-of-District was 6.85. The average personnel per call for January was 4.3. (Enclosure 4)

### Average Response Time per Station for Date Range

Start Date: 01/01/2024 | End Date: 01/31/2024