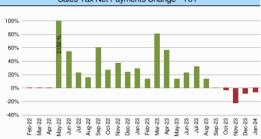

# 16. (AI) Administrative update of the Sales Tax program for ESD #2 including update on reports for HdL.

(AD) Commissioner Barclay said the February Texas Comptroller reports have not been received yet. January Sales Tax was \$7684.00 reflecting a -6.2%. The decrease was largely due to a decrease in the Entertainment event reporting. (Enclosure 6)