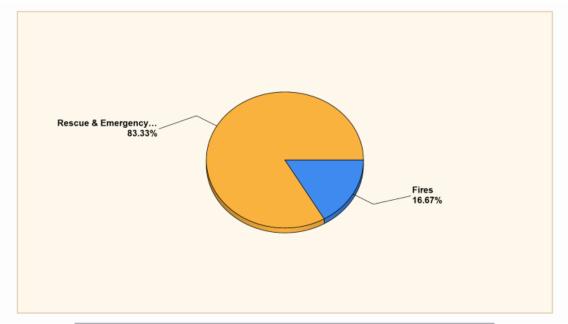

### Breakdown by Major Incident Types for Date Range

Zone(s): All Zones | Start Date: 01/01/2024 | End Date: 01/31/2024

| MAJOR INCIDENT TYPE                | # INCIDENTS | % of TOTAL |
|------------------------------------|-------------|------------|
| Fires                              | 1           | 16.67%     |
| Rescue & Emergency Medical Service | 5           | 83.33%     |
| TOTAL                              | 6           | 100%       |

| Detailed Breakdown by Incident Type                    |   |        |  |  |  |  |
|--------------------------------------------------------|---|--------|--|--|--|--|
| INCIDENT TYPE # INCIDENTS % of TOTAL                   |   |        |  |  |  |  |
| 122 - Fire in motor home, camper, recreational vehicle | 1 | 16.67% |  |  |  |  |
| 321 - EMS call, excluding vehicle accident with injury | 5 | 83.33% |  |  |  |  |
| TOTAL INCIDENTS:                                       | 6 | 100%   |  |  |  |  |