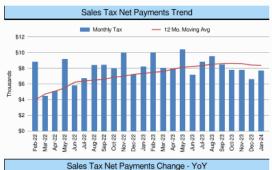

# 16. (AI) Administrative update of the Sales Tax program for ESD #2 including update on reports for HdL.

(AD) Commissioner Barclay said the February Texas Comptroller reports have not been received yet. January Sales Tax was \$7684.00 reflecting a -6.2%. The decrease was largely due to a decrease in the Entertainment event reporting. (Enclosure 6)