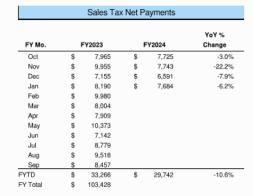

# 16. (AI) Administrative update of the Sales Tax program for ESD #2 including update on reports for HdL.

(AD) Commissioner Barclay said the February Texas Comptroller reports have not been received yet. January Sales Tax was \$7684.00 reflecting a -6.2%. The decrease was largely due to a decrease in the Entertainment event reporting. (Enclosure 6)