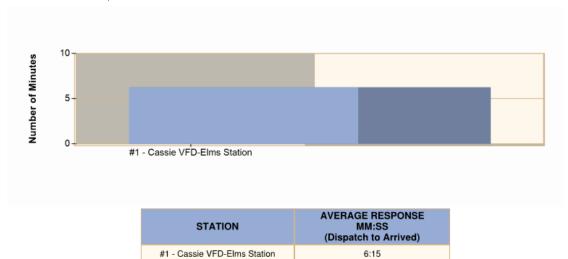

CVFD responded to 6 calls – 5 EMS/1 Fire/Other. Mutual Aid –1 given;0 received. There were 0 overlapping calls. Average response time for January was 6.15 minutes; In-District calls 5.2, M-F 7.65, Out-of-District was 6.85. The average personnel per call for January was 4.3. (Enclosure 4)

### Incident Average Response Time per Shift for Date Range

Start Date: 01/01/2024 | End Date: 01/31/2024

| SHIFT           | AVERAGE RESPONSE TIME (min)<br>(Dispatch to Arrived) | CALLS |
|-----------------|------------------------------------------------------|-------|
| In District     | 5.12                                                 | 3     |
| M-F 9-5         | 7.65                                                 | 2     |
| Out Of District | 6.85                                                 | 1     |
|                 | Total Number of Calls:                               | 6     |